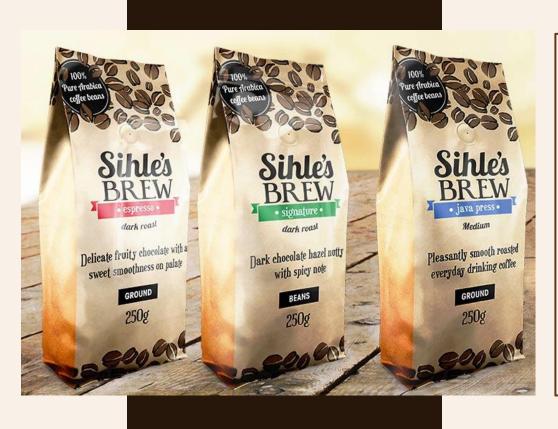

# Sihle's Brew has in-house Roastery

RESALABLE PACKET

. . . . . . . . . . . . . . . . .

Sihle's Brew comes in house blends : Original , Espresso ,Signature and Java Press

. . . . . . . . . . . . . . . . .