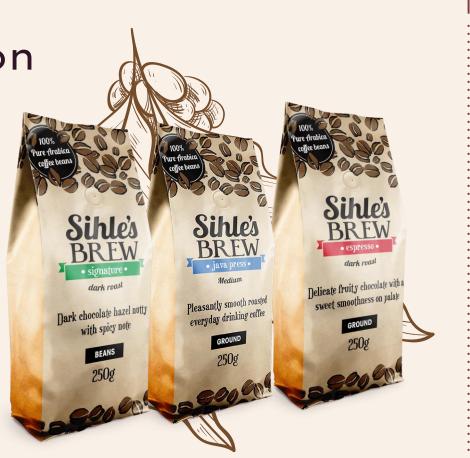

# Sihle's Brew has in-house Roastery

RESALABLE PACKET

. . . . . . . . . . . . . . . . .

Sihle's Brew comes in house blends : Original , Espresso ,Signature and Java Press

. . . . . . . . . . . . . . . . .